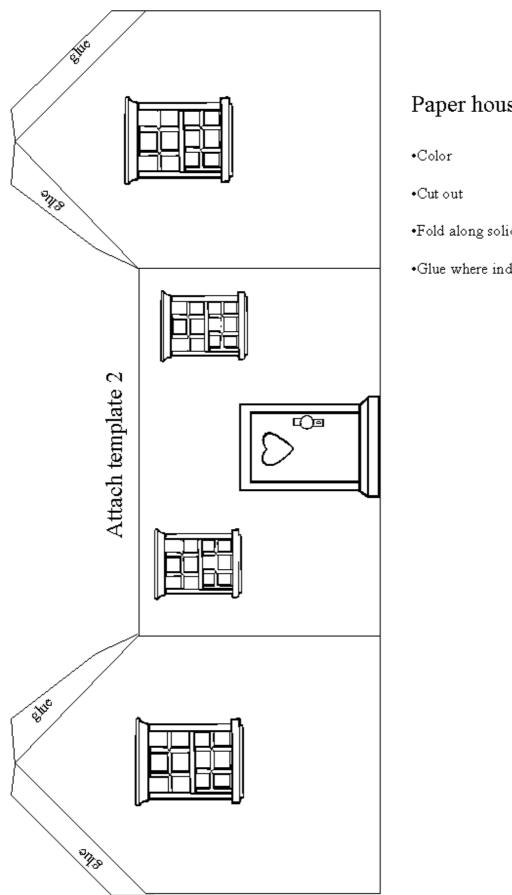

# Paper house template 2

- •Color
- •Cut out
- •Fold along solid lines
- •Glue where indicated