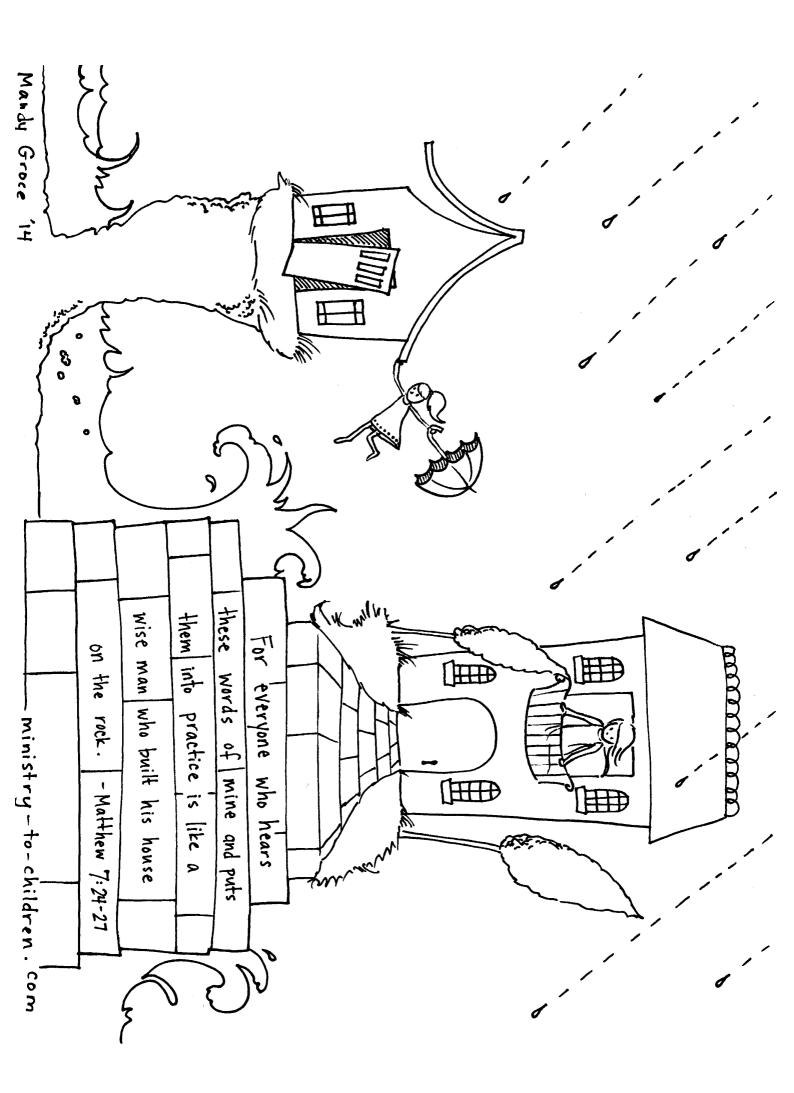

# HOUSE ON A ROCK

#### MEDIA

Youtube: (song) <u>https://www.youtube.com/watch?v=Eu5bBDRpzPM</u>

(story) https://www.youtube.com/watch?v=I6S3cRVLMFQ

KJV: Matthew 7: 24-27

# THIS WEEK I LEARNED ...

This week we learned about the two builders (the wise and foolish builders). A story that reinforces that if we listen and obey God's word our life will be built on something strong. Matthew 7:24-27

### MEMORY VERSE:

"Therefore whosoever heareth these sayings of mine, and doeth them, I will liken him unto a wise man, which built his house upon rock." Matthew 7:24

### QUESTIONS TO ASK:

What are two things we can do to be more wise? If we don't do what we know is right God calls us this. What is one thing you can do to become wiser?

**FAMILY FUN:** This week we learned about the wise and foolish builders. Go hunting for stones this week (one per family member). Paint them and write an "O" or the word obedience on it. Keep it with you to remind you to obey what God has taught you.