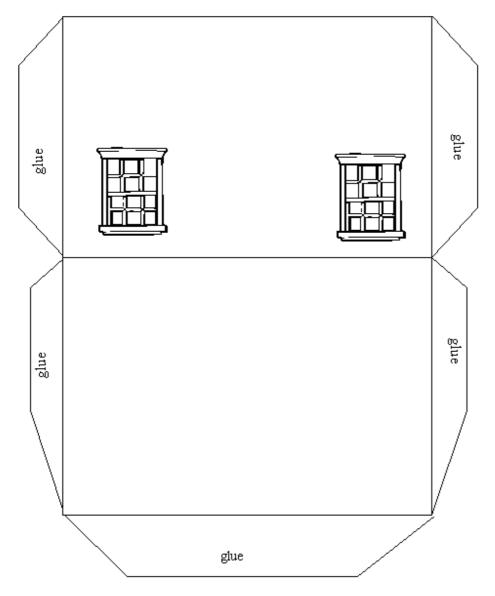

### DLTK's Crafts for Kids House 3D Paper Craft

contributed by *Leanne Guenther* 

This craft works well for a "my family", "my neighbourhood" or Little Red Ridinghood (Grandma's house) theme.

#### Materials:

- paper,
- printer,
- scissors,
- glue,
- something to color with (if using B&W template)

#### **Instructions:**

- print template of choice (B&W or color) -- you must print all 3 templates.
- to save ink, try printing on construction paper. The roof (template 3) works especially well this way.
- Color in the template pieces (B&W version).
- Cut out the template pieces.
- Fold along all of the lines.
- Use the tabs that say "glue" to guide you as to where to apply glue. There are also brief directions on the templates to help you sort out what you need to do.

#### **Templates:**

- Close the template window after printing to return to this screen.
- Set page margins to zero if you have trouble fitting the template on one page (FILE, PAGE SETUP or FILE, PRINTER SETUP in most browsers).

House Template 1 (color) or (B&W) House Template 2 (color) or (B&W) House Template 3 (roof) (color) or (B&W)

# Paper house template 1

- •Fold along solid lines
- •Glue where indicated